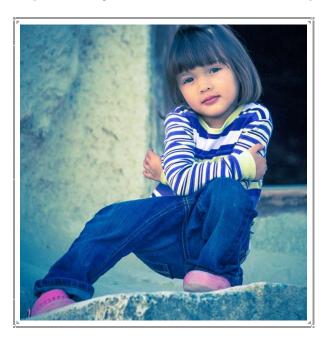

# Kiana Forshee

Hello, my name is Kiana. I am four years old. I had the opportunity to be on TV commercial in 2014. The companies I worked with are Shell and KFC. Please see link of the commercial I have done in the past. I am friendly and easy to work with. I am at pre k school. My hobbies include singing, dancing and swimming. I will be an ideal model to represent your company product image. See me

## **Bio Profile**

Age: 4

Birthday: November 3, 2010

Sex: Female

Race: Asian & Caucasian

Language: English

Height: 38.5 in Weight: 30 lbs.
Hair Color: Brown
Shoe Size: 10 Clothing Size: 4