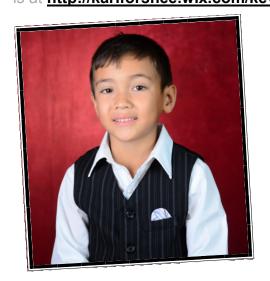

# Kevin Forshee

Hello, my name is Kevin. I am nine years old. I have been modeling since I was three years old. I had the opportunity to be in print, TV and radio voice over commercials over the last few years. The companies that I worked with are Shell, Wendy's and KFC. Please see the link of some of the commercials I have done in he past. I have an outgoing personality and easy to work with. I am attending third grade school. My hobbies include building Legos, martial arts and playing piano. I will be an ideal model to represent your company product image. Contact me at kmforshee@yahoo.com or 1-208-805 5880. My webpage is at <a href="http://karlforshee.wix.com/kevinforshee">http://karlforshee.wix.com/kevinforshee</a>

### **Bio Profile**

Age: 9

Birthday: July 10, 2006

Sex: Male

Race: Asian & Caucasian

Language: English & Chinese

Height: 49.5 in Weight: 52 lbs.

Hair Color: Brown Eyes Color: Brown